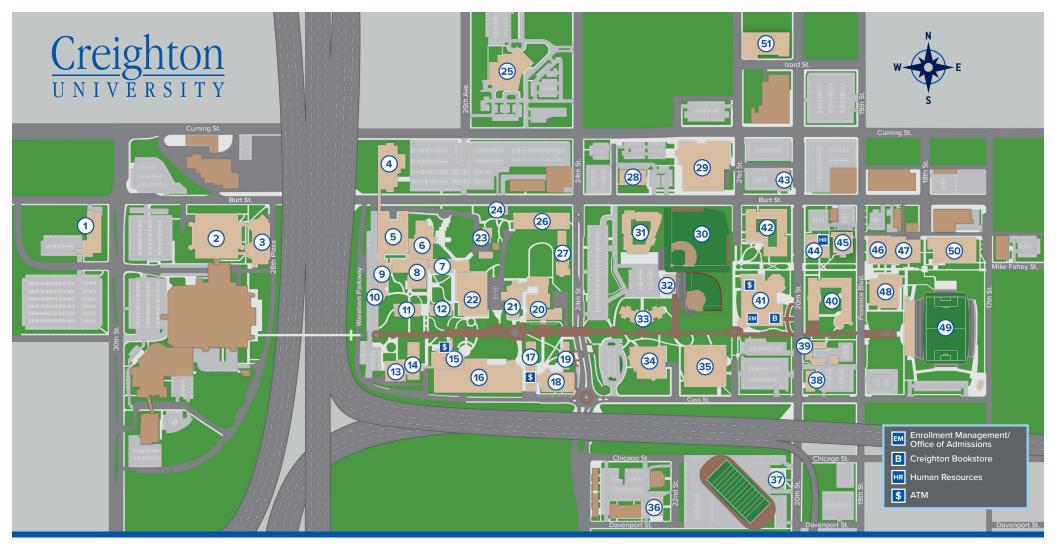

| Ahmanson Law Center                  | 35 |
|--------------------------------------|----|
| Becker Hall                          | 13 |
| Beirne Research Tower                | 10 |
| Bio-Information Center               | 3  |
| Boyne Building                       | 2  |
| Brandeis Dining Hall                 | 18 |
| Cardiac Center                       | 1  |
| Championship Center                  | 48 |
| CHI Health Creighton University      |    |
| Medical Center – University Campus   | 25 |
| CL Werner Center for Health Sciences | 4  |
| Creighton Hall                       | 20 |
| Criss Complex I                      | 9  |
| Criss Complex II-III                 | 5  |
|                                      |    |

- 5 Davis Square Apartments
- 3 Deglman Residence Hall
- D.J. Sokol Arena
- Dowling Hall
- 2 Eppley Building
- B Facilities Management
- 1 Graves Residence Hall
- 8 Harper Center
- Heider Residence Hall
- Hitchcock Building
- Hixson-Lied Science Building
- Jesuit Residence
- Kenefick Residence Hall
- Kiewit Fitness Center

- 42 Kiewit Residence Hall
  - Kitty Gaughan Pavilion
  - Labaj Building
  - Lied Education Center for the Arts
- 7 Linn Building
- 51 Markoe Hall
- 31 McGloin Residence Hall
- 41 Morrison Stadium
- 36 Murphy Building

19

46

11

16

- **12** Opus Hall Apartments
- 6 Pittman Building
- 27 Rasmussen Center
- 37 Reinert-Alumni Memorial Library

22

8

- Rigge Science Building
- 14 Ruth Scott Training Center 45 32 Ryan Athletic Center 47 39 Schneider Hall 28 34 School of Dentistry 29 38 Skutt Student Center 15 24 Sports Complex 30 33 St. John's Church 21 49 Stuppy Greenhouse 23 44 Swanson Residence Hall 17 40 Vinardi Center (Old Gym) 26 43 50