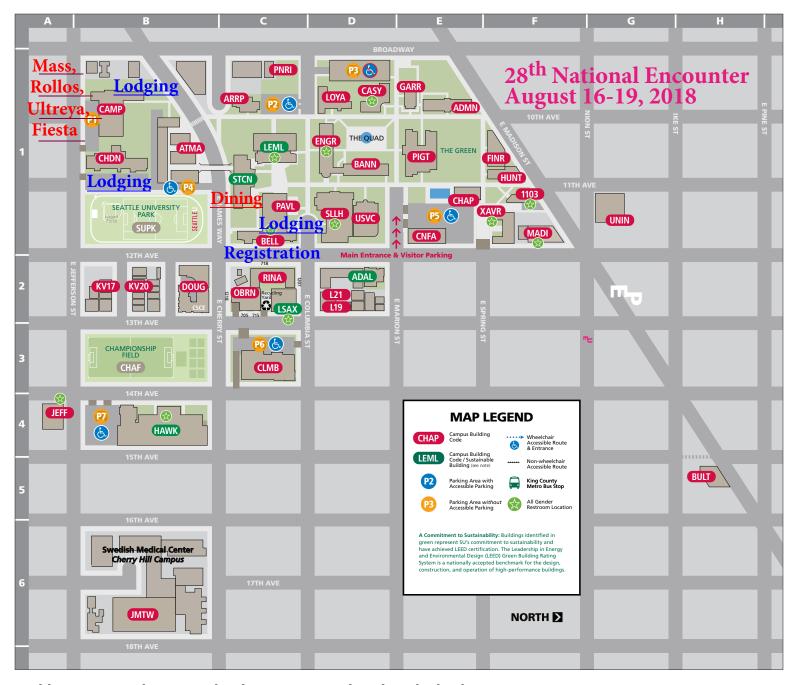

# SEATTLEU

## Campus Map

Building name, codes & popular destinations are listed on the back. A high-contrast, black and white version of this map is available.

#### **Campus Buildings and Areas**

| <b>L</b>                                                         | 0  |      |
|------------------------------------------------------------------|----|------|
| 1103 East Madison Building                                       | F1 | 1103 |
| 1313 East Columbia Building                                      | C3 | CLMB |
| 1401 East Jefferson Building                                     | A4 | JEFF |
| Administration Building                                          | E1 | ADMN |
| Admissions & Alumni Building                                     | D2 | ADAL |
| Archbishop Murphy Apartments                                     | B1 | ATMA |
| Arrupe Jesuit Residence                                          | C1 | ARRP |
| Bannan Center for Science &<br>Engineering, Engineering Building | D1 | ENGR |
| Bannan Center for Science &<br>Engineering, Science Building     | D1 | BANN |
| Bellarmine Residence Hall                                        | C1 | BELL |
| Bullitt Center                                                   | H5 | BULT |
| Campion Residence Hall                                           | B1 | CAMP |
| Casey Building                                                   | D1 | CASY |
| Championship Field                                               | В3 | CHAF |
| Chapel of St. Ignatius                                           | E1 | CHAP |
| The Douglas                                                      | B2 | DOUG |
| Fine Arts Building                                               | F1 | FINR |
| Garrand Building                                                 | E1 | GARR |

| The Green                                        | E1 |      |
|--------------------------------------------------|----|------|
| Hunthausen Hall                                  | F1 | HUNT |
| James Tower                                      | В6 | JMTW |
| Kolvenbach Residence 1217                        | В2 | KV17 |
| Kolvenbach Residence 1220                        | В2 | KV20 |
| Lee Center for the Arts                          | E1 | CNFA |
| Lemieux Library & McGoldrick<br>Learning Commons | C1 | LEML |
| Logan Court 819 A,B,C                            | D2 | L19  |
| Logan Court 821 B,C                              | D2 | L21  |
| Loyola Hall                                      | D1 | LOYA |
| Madison Building                                 | F1 | MADI |
| O'Brien Center                                   | C2 | OBRN |
| Pacific Northwest Research Institute             | C1 | PNRI |
| Pigott Building                                  | E1 | PIGT |
| The Quad                                         | D1 |      |
| Recycling Yard                                   | C2 |      |
| Redhawk Center                                   | В4 | HAWK |
| Rianna Building                                  | C2 | RINA |

| School of Law Annex                     | C2 | LSAX |
|-----------------------------------------|----|------|
| Seattle University Park                 | В1 | SUPK |
| Student Center                          | В1 | STCN |
| James C. Pigott Pavilion for Leadership | В1 | PAVL |
| Sculpture Studio                        | G1 | UNIN |
| Sullivan Hall                           | C1 | SLLH |
| Teilhard de Chardin Hall                | Α1 | CHDN |
| University Services Building            | C1 | USVC |
| Xavier Residence Hall                   | F1 | XAVR |
|                                         |    |      |

#### **Parking Areas**

| 10th & East Jefferson Lot         | В1 | P1 |  |
|-----------------------------------|----|----|--|
| 10th & East Columbia Lot          | C1 | P2 |  |
| 13th & East Cherry Lot            | С3 | Р6 |  |
| 14th & East Jefferson Lot         | В4 | P7 |  |
| Broadway Garage                   | D1 | Р3 |  |
| Main Parking/Visitor Parking      | E1 | P5 |  |
| Murphy Garage (below Murphy Apts) | В1 | P4 |  |

### **Popular Destinations**

| _                                            |                                                                                    |    |                |                                 |                                                    |                                          |        |
|----------------------------------------------|------------------------------------------------------------------------------------|----|----------------|---------------------------------|----------------------------------------------------|------------------------------------------|--------|
| for                                          | go to the                                                                          |    |                | for                             | go to the                                          |                                          |        |
| Athletics/Recreation                         |                                                                                    |    |                | Schools & Colleges continued    |                                                    |                                          |        |
| Athletics                                    | Redhawk Center                                                                     | В4 | HAWK           | Matteo Ricci College            | Casey Building                                     | D1                                       | CASY   |
| Athletics Administration                     | O'Brien Center                                                                     | C2 | OBRN           | School of Law                   | Sullivan Hall                                      | D1                                       | SLLH   |
| Fitness / Degraption                         | 1218 E. Cherry St. Entrance William F. Eisiminger                                  | B4 | HAWK           | School of Theology & Ministry   | Hunthausen Hall                                    | F1                                       | HUNT   |
| Fitness / Recreation                         | Fitness Center                                                                     | D4 | ПАМК           | Services & Programs             |                                                    |                                          |        |
| Collegiums 9 Learning Comm                   | unitios                                                                            |    |                | Admissions Office               | Admissions & Alumni Building                       | D2                                       | ADAL   |
| Collegiums & Learning Comm The Commuter Link |                                                                                    | F1 | 1102           | Alumni Office                   | Admissions & Alumni Building                       | D2                                       | ADAL   |
| Learning Community                           | 1103 East Madison Building                                                         | FI | 1103           | Campus Ministry                 | Student Center                                     | C1                                       | STCN   |
| McGoldrick Collegium                         | Hunthausen Hall                                                                    | F1 | HUNT           | Career Services                 | James C. Pigott Pavilion                           | C1                                       | PAVL   |
| Reidy Collegium                              | Student Center                                                                     | C1 | STCN           | ·                               | for Leadership                                     |                                          |        |
| Tekakwitha Collegium                         | Student Center                                                                     | C1 | STCN           | Campus Store                    | Madison Building                                   | F1                                       | MAD    |
| Event Spaces                                 |                                                                                    |    |                | Conference & Event Services     | Columbia Building<br>1313 E. Columbia St. Entrance | C3                                       | CLMB   |
| Boeing Room                                  | Lemieux Library & McGoldrick<br>Learning Commons                                   | C1 | LEML           | Controller's Office             | O'Brien Center<br>1218 E. Cherry St. Entrance      | C2                                       | OBRN   |
| Campion Ballroom                             | Campion Residence Hall                                                             | В1 | CAMP           | Center for Service &            | Douglas Apartments                                 | В2                                       | DOUG   |
| Casey Atrium                                 | Casey Building                                                                     | D1 | CASY           | Community Engagement            | 1223 E. Cherry St., Suite E                        |                                          |        |
| Casey Commons                                | Casey Building                                                                     | D1 | CASY           | Facilities Services             | 1313 East Columbia Building                        | C3                                       |        |
| LeRoux Conference Center                     | Student Center                                                                     | C1 | STCN           | Human Resources                 | Rianna Building<br>718 12th Ave. Entrance          | C2                                       | RINA   |
| PACCAR Atrium                                | Pigott Building                                                                    | E1 | PIGT           | Law Clinic, Ronald A. Peterson  | School of Law Annex                                | D1                                       | LSAX   |
| Pigott Auditorium                            | Pigott Building                                                                    | E1 | PIGT           | . Magis                         | James C. Pigott Pavilion                           | C1                                       |        |
| Éng                                          | Bannan Center for Science &<br>Engineering, Engineering<br>Building, East Entrance | D1 | ENGR           |                                 | for Leadership                                     | C 1                                      |        |
|                                              |                                                                                    |    |                |                                 | Marketing & Communications                         | O'Brien Center<br>715 13th Ave. Entrance | C2     |
| Gallery Spaces                               |                                                                                    |    |                | Military Science, Department of | O'Brien Center                                     | C2                                       | OBRN   |
| Hedreen Gallery                              | Lee Center for the Arts                                                            | E1 | CNFA           |                                 | 709 13th Ave. Entrance                             |                                          | 116176 |
| Kinsey Gallery                               | Admissions & Alumni Building                                                       | D2 | ADAL           | Public Safety                   | University Services Building                       | D1                                       |        |
| Vachon Gallery                               | Fine Arts Building                                                                 | F1 | FINR           | University Administration       | Administration Building                            | E1                                       | ADM    |
| Schools & Colleges                           |                                                                                    |    |                | University Advancement          | Administration Building                            | E1                                       | ADM    |
| Albers School of                             | Pigott Building                                                                    |    | PIGT           | Spiritual Spaces                |                                                    |                                          |        |
| Business & Economics                         | rigott Building                                                                    | ЕІ | PIGI           | Chapel of Saint Ignatius        | Chapel of Saint Ignatius                           | E1                                       | CHAP   |
| College of Arts & Sciences                   | Casey Building                                                                     | D1 | CASY           | Chardin Prayer Room             | Teilhard de Chardin Hall                           | В1                                       | CHDN   |
| College of Education                         | Loyola Hall                                                                        | D1 | LOYA           | Ecumenical Chapel               | Campion Residence Hall                             | В1                                       | CAM    |
| College of Nursing                           | Garrand Building                                                                   | E1 | GARR           | Immaculate Conception Chapel    | Administration Building                            | E1                                       | ADM    |
| College of Science & Engineering             |                                                                                    | D1 | ENGR &<br>BANN | Multifaith Prayer Room          | Campion Residence Hall                             | В1                                       | CAM    |