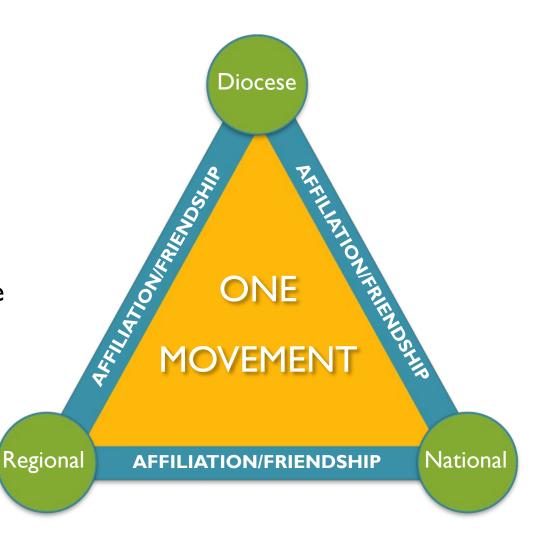

#### Affiliation and Service

 Dioceses provide service to all the Cursillistas!

 Regions provide service to all the dioceses!

 National provides service to the 12 Regions!

Diocese MOVEMENT **National AFFILIATION/SERVICE** 

Regional