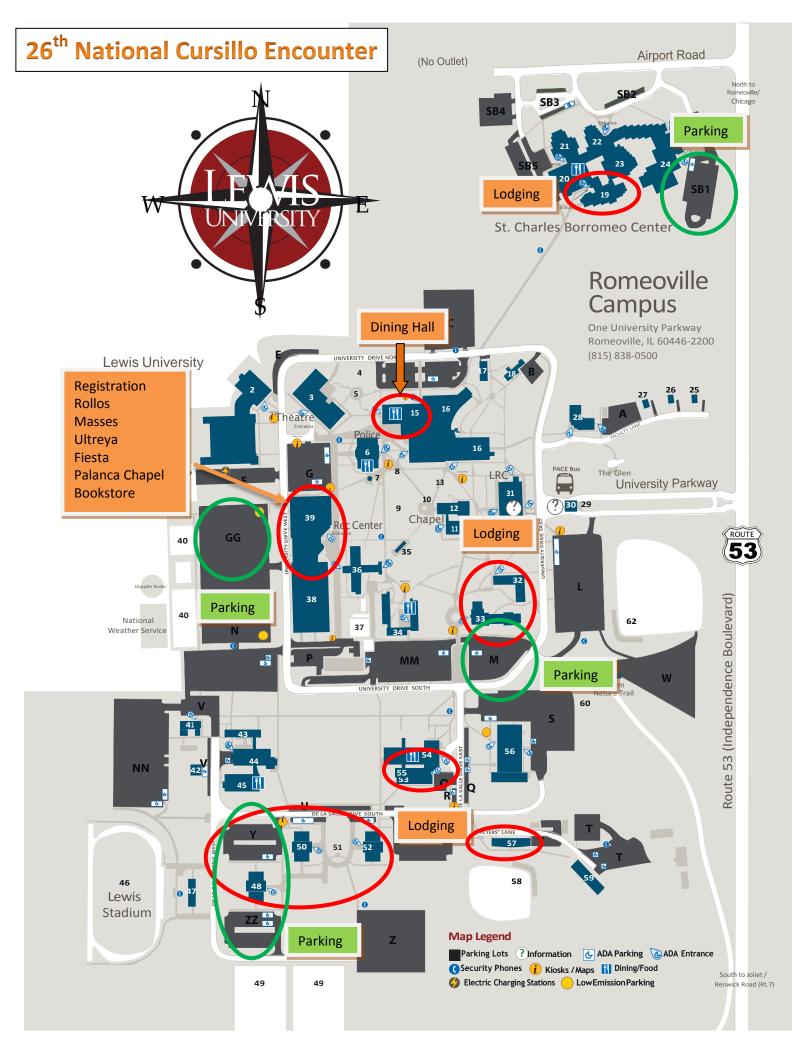

# Lewis University Romeoville

- 1 Lewis University Airport
  - Harold E. White Aviation Center • Aviation Maintenance

2

6

## **3** Oremus Fine Arts Center

- Black Box Theatre
- Brent and Jean
   Wadsworth
   Family Gallery
- Caterpillar Gallery
- Ives Recital Hall
- Philip Lynch Theatre
- 4 Terrace Stage
- 5 Brent and Jean

## Wadsworth Family Plaza

- Lewis Memorial Hall
- (Student Union) • Big Red Room
- Big Ked Kooffi
   Br. Raymond McManaman, FSC, Center for Student Organizations and Cultural Resources
- Campus Police
- Flyers' Den
- Morton Boston Room
- Student Services
- 7 Pavilion on the Green
- 8 "The Brother" Statue and Bench
- 9 University Green
- 10 Cordano Heritage Circle
- 11 James A. LaGrippe Pastoral Center
  - D'Arcy Great Room
  - Lewis Family RoomVictoria LaGrippe
  - Meditation Garden

## 12 Sancta Alberta Chapel

- Blessed Sacrament Chapel
  Miguel Center for
- Miguel Center for University Ministry

## 13 Founder's Garden

- 14 Academic BuildingCollege of Arts and Sciences
- 15 Charlie's Place / Dining Hall
- 16 Science Center
- 17 McNamara Hall
- 18 Stritch Hall

08/15

- President's Office
  - University Advancement

- 19 Borromeo South Hall
- 20 The Flight Deck
- 21 Borromeo North Hall (2016)
- 22 College of Business / Graduate School of Management
- 22 School forProfessional and Continuing Education (SPCE)
- 23 St. Charles Borromeo Convocation Hall
- 24 Borromeo Classrooms
- 25 Alumni Relations
- 26 Guest House 2
- 27 Guest House 1
- 28 La Salle House / Christian
- Brothers Residence 29 Irving Crown Plaza
- 29 Memorial Flag Plaza
- 30 Information Center

#### 31 Brother Paul French, FSC, Learning Resource Center (LRC)

- Admission
- Business Office/Bursar
- Enrollment Management
- Financial Aid Services
- Graduate Admission
- Graduate StudiesHuman Resources
- Library
- Mission & Identity
- Office of Technology
- Provost's Office
- Purchasing
- Registration and Records
- Transfer and Adult Admission
- Veterans Affairs and Recruitment
- 32 Founders Hall
- 33 North Hall
- 34 Fitzpatrick Hall
- Common Grounds
- 35 TimePlaza
- 36 Sheil Hall
- 37 The Backyard
- 38 Student Recreation & Fitness Center
  - Swimming Pool

- 39 JFK Sports Center Gymnasium
  - Neil Carey Arena

Campus

Index

Services

Bookstore, 54

Services, 50

Library, 31

Mailroom, 54

Borromeo North, 21 (2016)

Flight Deck, 20

Flyers' Den, 6

Charlie's Place/Dining Hall, 15

(24-hour convenience store)

- 40 Oremus Tennis Courts
- 41 West Hall
  - Justice, Law and Public Safety Studies
     BOTC
- 42 Flyers Fitness Center
- 43 South Hall North
- 44 South Hall
  - College of Nursing and Health Professions
  - FacilitiesReceiving
- 45 South Hall
  - Jazzman's Café
- 46 Lewis Stadium
- 47 Flyers Pavilion

## 48 Dorothy Day Hall

- Meetings, Events and Conferences
- 49 Intramural/Rugby Fields

## 50 Mother Teresa Hall

- ELS Language Center
- Health and Counseling Services
- 51 Veterans Memorial Flag Plaza

54 De La Salle Hall

Bookstore

Mailroom

56 Benilde Hall

57 Ryan Hall

59 Cody Hall

#### 52 Pope John Paul II Hall 53 De La Salle South Hall

College of Education

Courtyard Café

Marketing and

Communications

55 De La Salle North Hall

Radio and TV Stations

LeckroneAcademic