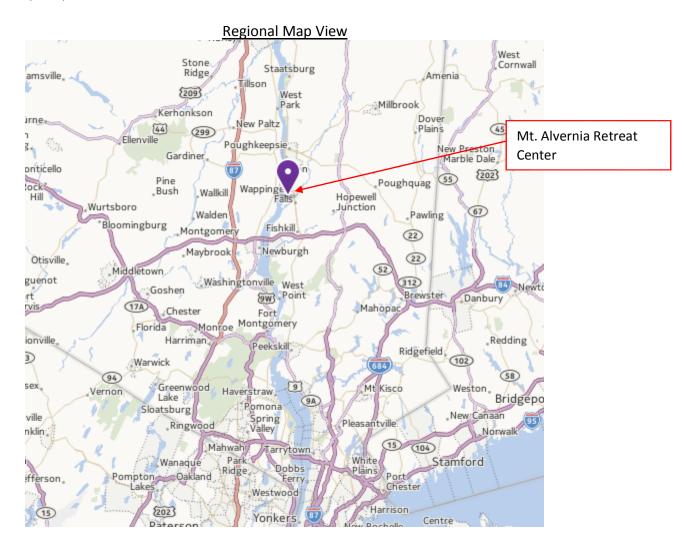

Mount Alvernia's physical address for GPS devices and Internet map searches is:

Mount Alvernia Retreat Center 158 Delavergne Avenue, Wappingers Falls, NY 12590-0858

**Directions by car:** Mount Alvernia Retreat Center is located in the village of Wappinger Falls, off of Route 9D. It is approximately 60 miles north of New York City and approximately 10 miles south of Poughkeepsie, N.Y. Major highways nearby include: Interstate 84, the New York Thruway, Route 9, and the Taconic Parkway.