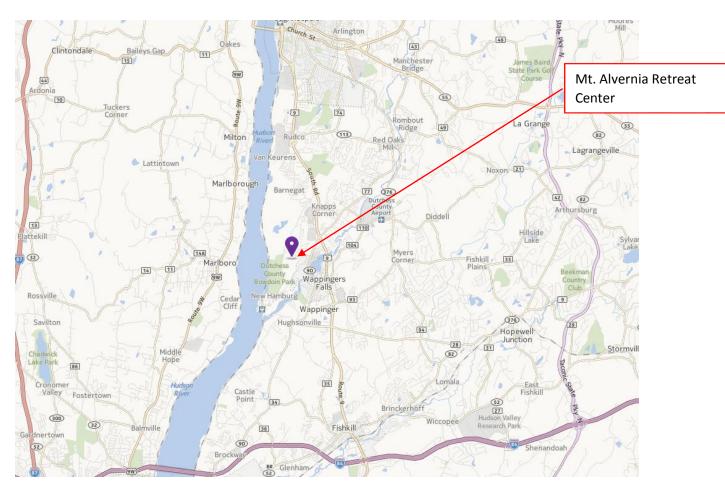

located in the village of Wappinger Falls, off of Route 9D. It is approximately 60 miles north of New York City and approximately 10 miles south of Poughkeepsie, N.Y. Major highways nearby include: Interstate 84, the New York Thruway, Route 9, and the Taconic Parkway.

**Directions by train:** From Grand Central Station, on the Metro-North Hudson Line, the nearest train station is the New Hamburg Station. Call the Metro-North Railroad or check their web site, www.mta.info for schedule, fare, and station information.

From Albany, New York, on Amtrak, the nearest train station is the Poughkeepsie Station. From Poughkeepsie, take a taxi cab. Call Amtrak or check their web site, <a href="www.amtrak.com">www.amtrak.com</a> for schedule, fare, and station information.



## **Local Map View**



## Close-up Map View