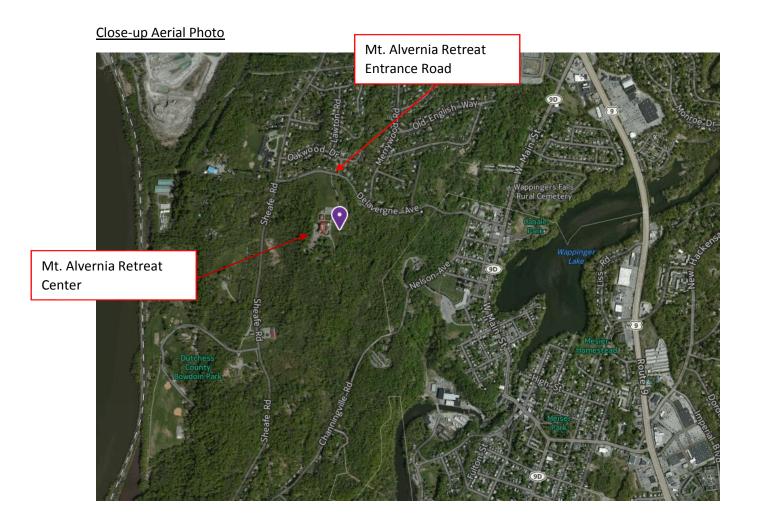

Mount Alvernia's physical address for GPS devices and Internet map searches is:

Mount Alvernia Retreat Center 158 Delavergne Avenue, Wappingers Falls, NY 12590-0858

**Directions by car:** Mount Alvernia Retreat Center is located in the village of Wappinger Falls, off of Route 9D. It is approximately 60 miles north of New York City and approximately 10 miles south of Poughkeepsie, N.Y. Major highways nearby include: Interstate 84, the New York Thruway, Route 9, and the Taconic Parkway.