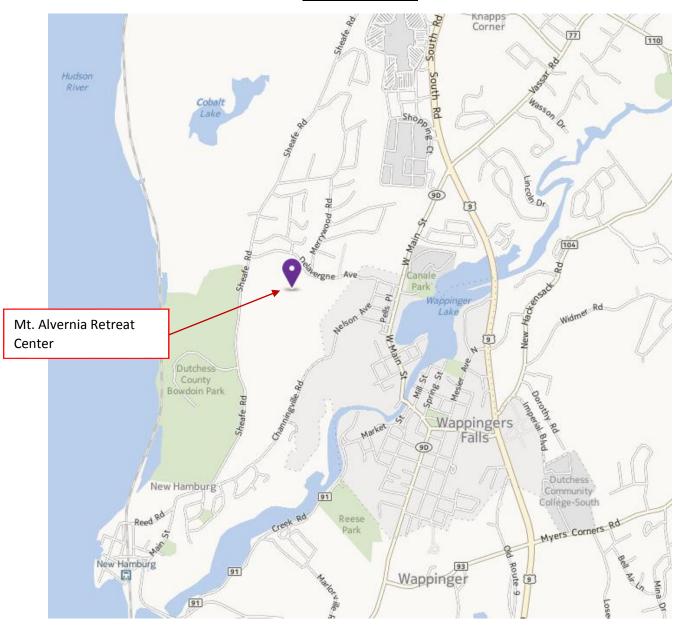

f Wappinger Falls, off of Route 9D. It is approximately 60 miles north of New York City and approximately 10 miles south of Poughkeepsie, N.Y. Major highways nearby include: Interstate 84, the New York Thruway, Route 9, and the Taconic Parkway.

**Directions by train:** From Grand Central Station, on the Metro-North Hudson Line, the nearest train station is the New Hamburg Station. Call the Metro-North Railroad or check their web site, www.mta.info for schedule, fare, and station information.

From Albany, New York, on Amtrak, the nearest train station is the Poughkeepsie Station. From Poughkeepsie, take a taxi cab. Call Amtrak or check their web site, <a href="www.amtrak.com">www.amtrak.com</a> for schedule, fare, and station information.



## **Local Map View**



## Close-up Map View